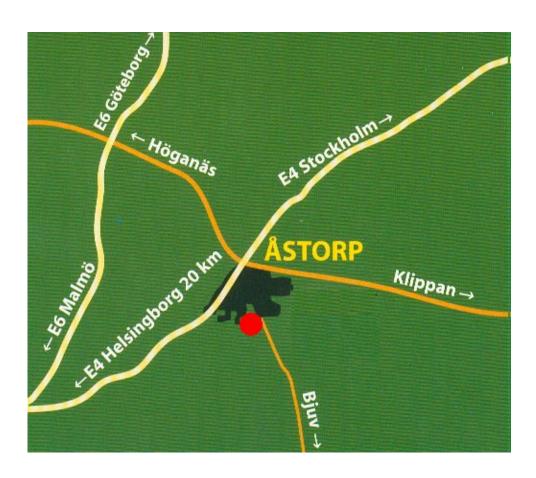

## **DRIVING DIRECTIONS**

Highway E4 from south (Helsingborg) or north (Stockholm) Take a turn towards "Åstorp Norra" (Centrum). Follow the signs "Ridhus".

Highway E6/E20 from south (Malmö) or north (Göteborg) Turn to "Åstorp" at the Varalöv junction. Follow road no 21 (112). Turn to "Åstorp Norra" (Centrum). Follow the signs "Ridhus".

Road 107 (from Bjuv) Turn right towards "Åstorp" after the caravan-reseller (on your right hand). Turn right again to "Gunnarstorp" on the very first crossroad. Pass two railway crossings. Turn left towards "Åstorp" on the first following crossroad. The show grounds will be on your left hand after the forest.